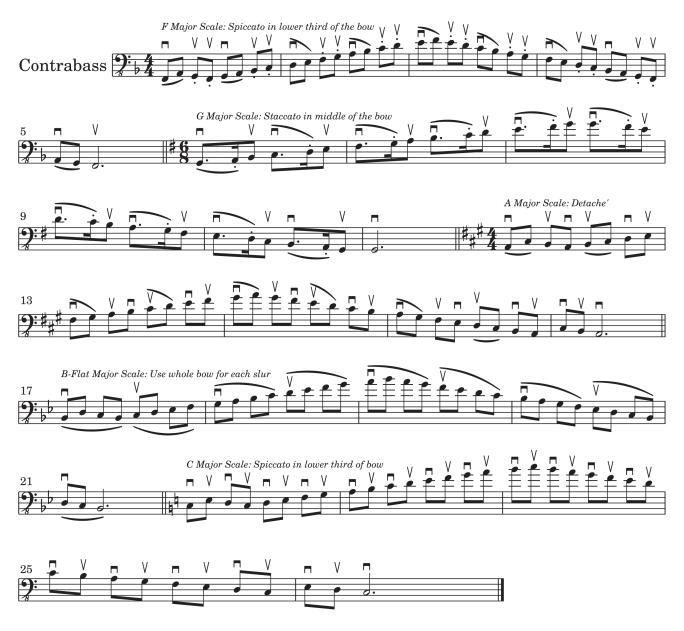

## SCALES

Refer to attached

OYSSO Bass Audition Scales page

Prepare to play 3 scales, each
with the specified bowing shown:

\*F Major - 3 octaves

\*2 other scales of your choice from those
listed

# Scales & Bowings for OYSSO Audition: Bass